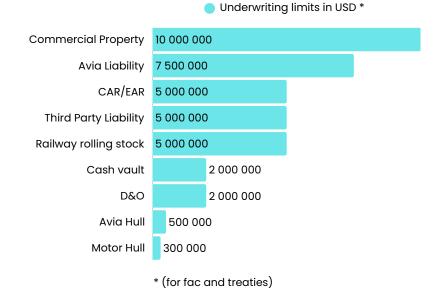

# **BELARUS RE**

# BELARUSIAN NATIONAL REINSURANCE ORGANIZATION



### **Overview**

Republican Unitary Enterprise "Belarusian National Reinsurance Organization" is the first and only one specialized reinsurance organization in the Republic of Belarus.

Belarus Re was established on 4th November, 2006.

Paid-up capital of Belarus Re is around 100 million USD.



## **Mission**

Development of the mutually beneficial international cooperation in the reinsurance sphere. Improvement of the national reinsurance system in the Republic of Belarus.

# Management

Olga Tarasevich - Director General Aleksey Matsko - Deputy Director General Anton Trushyn - Deputy Director General Irina Mihaleva - Deputy Director General